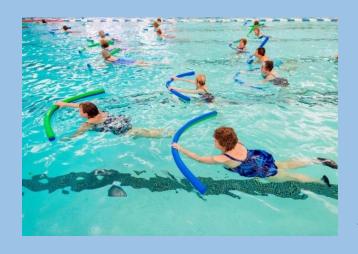

- **Hydro Training** Designed for all levels. It is a great way to relieve stress, while working on increased muscular and cardiovascular strength.
- TLC Aqua Class—Tender Loving Care (TLC) Aqua Class is designed to be easier on the joints, focusing less on cardio and more on mobility, flexibility, balance, and core strength. This is ideal for those with joint replacements, MS, or arthritis. Noodles and kickboards may be used. Ability to swim is not required.