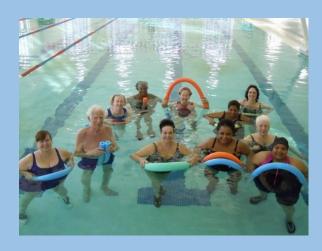

- **Hydro Training** Designed for all levels. It is a great way to relieve stress, while working on increased muscular and cardiovascular strength.
- TLC Aqua Class—Tender Loving Care (TLC) Aqua Class is designed to be easier on the joints, focusing less on cardio and more on mobility, flexibility, balance, and core strength. This is ideal for those with joint replacements, MS, or arthritis. Noodles and kickboards may be used. Ability to swim is not required.